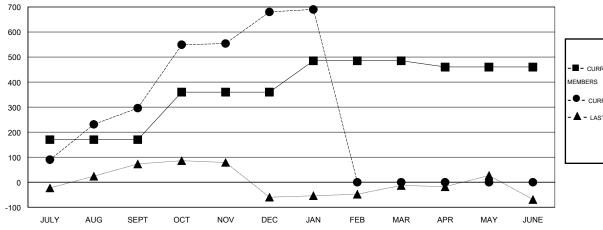

| Members               |                    |                       |                              |                             |  |
|-----------------------|--------------------|-----------------------|------------------------------|-----------------------------|--|
| RESULTS FOR 2013-2014 |                    |                       |                              |                             |  |
| QUARTER               | NEW MEMBER<br>GOAL | ACTUAL NEW<br>MEMBERS | ACTUAL<br>DROPPED<br>MEMBERS | ACTUAL NET<br>GAIN/<br>LOSS |  |
| JULY/AUG/SEPT         | 170                | 487                   | 191                          | 296                         |  |
| OCT/NOV/DEC           | 190                | 463                   | 79                           | 384                         |  |
| JAN/FEB/MAR           | 125                | 85                    | 75                           | 10                          |  |
| APR/MAY/JUNE          | -25                | 0                     | 0                            | 0                           |  |

#### GOALS AND ACTUAL MEMBERS CUMULATIVE

| - CURRENT YEAR GOALS FOR NEW |  |
|------------------------------|--|
| MEMBERS                      |  |

- CURRENT YEAR ACTUAL MEMBERS

| -4 | - LAS | T YEAR A | CTUAL M | EMBER: | S |
|----|-------|----------|---------|--------|---|
| ı  |       |          |         |        |   |
|    |       |          |         |        |   |