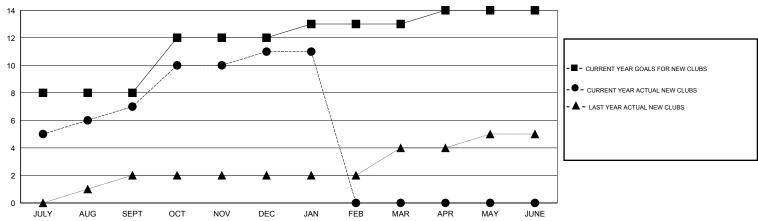

## GMT: KAMLESH JAIN LOCATION INDIA GMT CA 6

| Clubs                                              |                  |                     |                            |                             |  |
|----------------------------------------------------|------------------|---------------------|----------------------------|-----------------------------|--|
| RESULTS FOR 2013-2014                              |                  |                     |                            |                             |  |
| QUARTER                                            | NEW CLUB<br>GOAL | ACTUAL NEW<br>CLUBS | ACTUAL<br>DROPPED<br>CLUBS | ACTUAL NET<br>GAIN/<br>LOSS |  |
| JULY/AUG/SEPT OCT/NOV/DEC JAN/FEB/MAR APR/MAY/JUNE | 8<br>4<br>1<br>1 | 7<br>4<br>0<br>0    | 0<br>0<br>0                | 7<br>4<br>0<br>0            |  |

#### GOALS AND ACTUAL NEW CLUBS CUMULATIVE